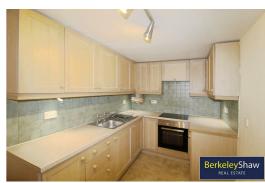

## £750 PCM

Located within the beautiful converted St Mark's Church, this spacious and unique second-floor apartment is available to rent immediately. The apartment boasts many original features whilst still offering a modern and stylish living space. It briefly comprises a large living room with mezzanine study, 2 double bedrooms, bathroom with 3-piece white suite and modern kitchen with integrated electric hob and oven.

Lounge

**Bathroom** 

**Kitchen** 

Bedroom 1

Bedroom 2

Mezzanine