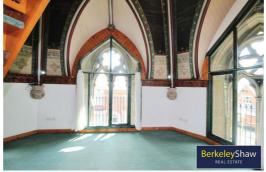

## £750 PCM

Located within the beautiful converted St Mark's Church, this spacious and unique second-floor apartment is available to rent immediately. The apartment boasts many original features whilst still offering a modern and stylish living space. It briefly comprises a large living room with mezzanine study, 2 double bedrooms, bathroom with 3-piece white suite and modern kitchen with integrated electric hob and oven.

This stunning apartment includes built-in storage in both bedrooms as well as on the mezzanine study and parking spaces for residents are available outside the building. The apartment affords charming views over Preston centre and is well positioned for travelling into the city. Close to all major transport routes and with excellent local public transport this property is ideal for commuters who want to live somewhere a bit more tranquil than a bustling city centre.

Lounge

**Bathroom** 

**Kitchen** 

Bedroom 1

Bedroom 2

Mezzanine