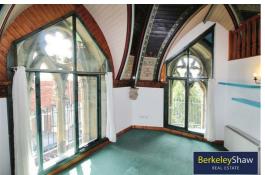

## £750 PCM

Located within the beautiful converted St Mark's Church, this spacious and unique second-floor apartment is available to rent immediately. The apartment boasts many original features whilst still offering a modern and stylish living space. It briefly comprises a large living room with mezzanine study, 2 double bedrooms, bathroom with 3-piece white suite and modern kitchen with integrated electric hob and oven.

This stunning apartment includes built-in storage in both bedrooms as well as on the mezzanine study and parking spaces for residents are available outside the building. The apartment affords charming views over Preston centre and is well positioned for travelling into the city. Close to all major transport routes and with excellent local public transport this property is ideal for commuters who want to live somewhere a bit more tranquil than a bustling city centre.

Lounge

**Bathroom** 

**Kitchen** 

Bedroom 1

Bedroom 2

Mezzanine