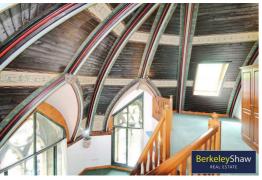

## £750 PCM

Located within the beautiful converted St Mark's Church, this spacious and unique second-floor apartment is available to rent immediately. The apartment boasts many original features whilst still offering a modern and stylish living space. It briefly comprises a large living room with mezzanine study, 2 double bedrooms, bathroom with 3-piece white suite and modern kitchen with integrated electric hob and oven.

This stunning apartment includes built-in storage in both bedrooms as well as on the mezzanine study and parking spaces for residents are available outside the building. The apartment affords charming views over Preston centre and is well positioned for travelling into the city. Close to all major transport routes and with excellent local public transport this property is ideal for commuters who want to live somewhere a bit more tranquil than a bustling city centre.

Lounge

**Bathroom** 

**Kitchen** 

Bedroom 1

Bedroom 2

Mezzanine